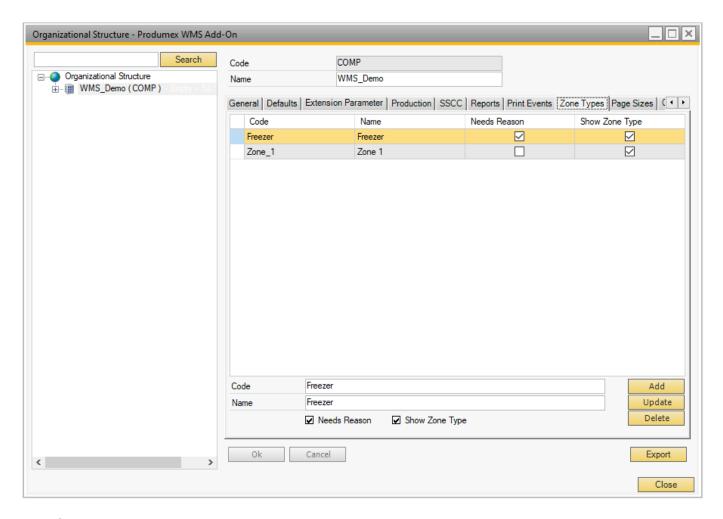

## 2.8. Zone Types tab

The Zone Types tab allows for defining Zones Types in your company. Zone Types can be assigned to specific items depending on their storage conditions.

Note: When a Zone Type is created, its code cannot be changed.

## **Needs Reason**

Enable the Needs Reason setting if a reason must be provided when receiving or moving the item into a zone with the given zone type.

## Show Zone Type

If the setting is enabled, the zone type is shown during the reception of an item.

During the reception of items with zone types, an optional information screen can be displayed to remind the operators in which zone(s) the product can be stored. This is for information purposes only, and while the screen asks the operator to select a zone, no action is taken. The screen is displayed only if the item being received has at least one zone type with the Show Zone Type option enabled.