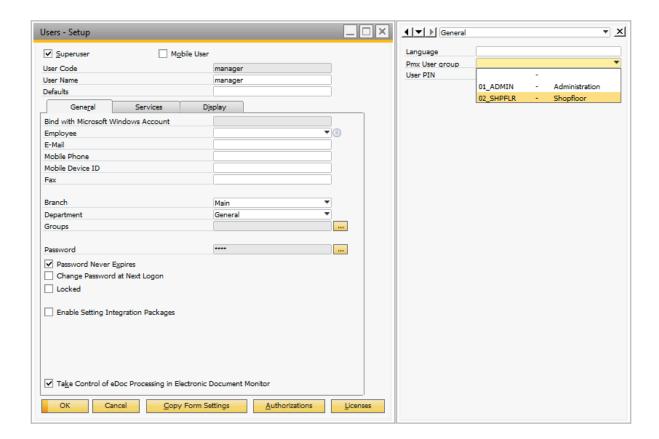

## Additional setting for users

It is possible to set the language in which the "thin client" application runs for each individual users. To do this select Administration → Setup → General → Users. A user-defined field "Language" has been added there to allow you to set the language code for the user in question. This language is used on the scanner/touchscreen when the user has logged on.

• It is also possible to assign a user to a PMX User Group. The available authorizations are defined in the UDT "PMX\_UAUT" (User Authorizations Definitions Table) and can be linked to the PMX User Groups (UDT "PMX\_USGR") through the UDT "PMX\_UGAU" (Link Usergroup To Authorizations Table).