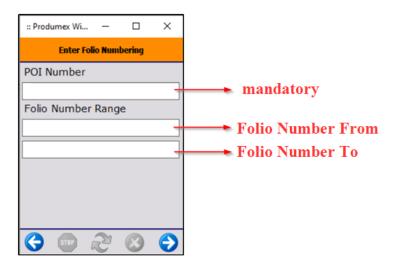

#### Flows on Mobile Client

Every flow on the Mobile Client includes a separate Enter Folio Numbering screen for the extra fields.

- The POI field is mandatory to be filled in to create the necessary documents.
- Filling in the fields of the Folio Number Range is optional.
- When the Folio Number From field is filled in, the system displays the same data in the Folio Number to field and the data can be modified.

The extra screen is displayed in the flows as follows.