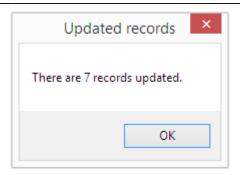

After the import is finished, the system displays a message containing the number of the updated stock lines. Please note: If a batch managed item is on stock with multiple batches, each batch counts as a stock line.