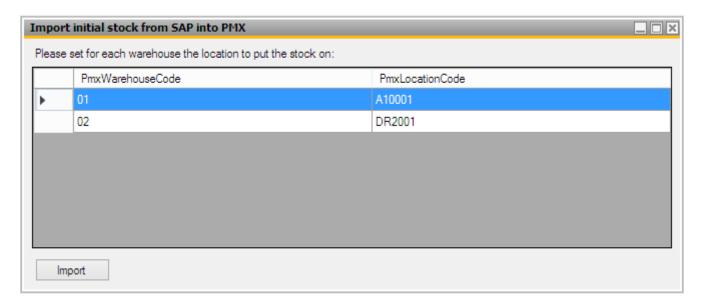

On the opening 'Import initial stock from SAP into PMX' form every warehouse that is managed by Produmex and has inventory in SAP is listed.

Enter the location code to the PmxLocationCode field on the line of the warehouse. Only active locations that belong to the warehouse can be added. If you leave the location code empty, the import is not performed for the given warehouse.

Before starting the import, check whether there is stock registered in Produmex for the given warehouse. Make sure you do not run this tool if there is stock registered in Produmex for the warehouse.

Press the Import button to start the import.