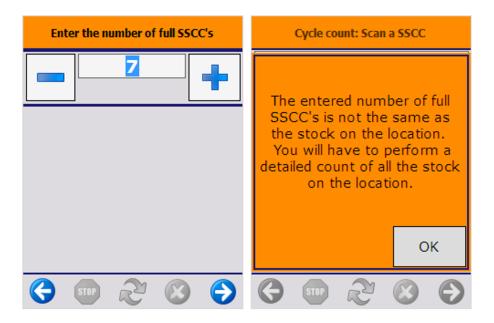

## 10.3.1.2. Count SSCC

Enter the number of full SSCC's.

If the number of the entered SSCC's does not correspond to the number of full SSCC's in the system, the system requires to perform the 'Count everything' cycle count task.