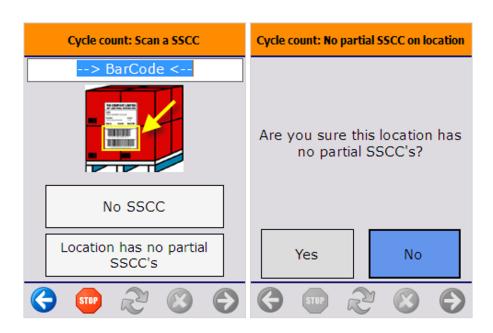

If the number of entered SSCC's corresponds to the number of full SSCC's in the system, the system will ask to enter the data for the partial SSCC's.

When there are partial SSCC's on the location, proceed by scanning the SSCC on the partial logistic unit or press the 'No SSCC' button. Then the 'Count everything' cycle count task will be performed for those logistic units.

When there are no partial SSCC's, press the 'Location has no partial SSCC's' button. Then the system will ask whether there are partial SSCC's on the location. Confirm this action.

From:

https://wiki.produmex.name/ - Produmex