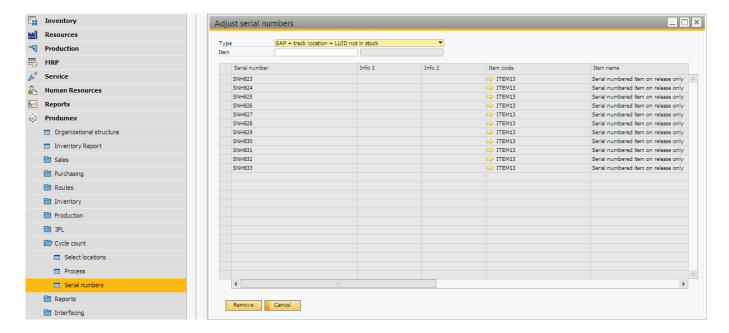

## 10.5. Serial Numbers

On the Produmex > Cycle count menu there is an option to list and remove missing serial numbers.

## **Type**

Displays the filtering conditions for the items in the list. Select the serial number type on the combo box. The following items can be listed:

- items managed by PMX serial number with track location, but the linked LUID is no longer in stock
- items managed by SAP serial number with track location, but the linked LUID is no longer in stock
- items managed by PMX serial number without track location, but the batch is not in stock

## Item

Filter the list by selecting an item. Only items having PMX serial numbers or SAP serial numbers with track location can be selected.

To remove serial numbers, select their line and click on the 'Remove' button.