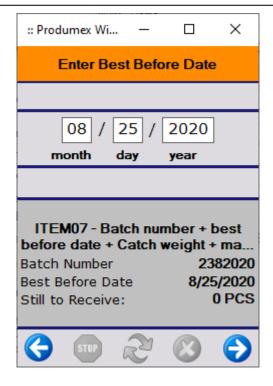

## Allow to calculate based on manufacturing date

The settings allows for calculating the best before date of the item based on its manufacturing date during the Reception Flow. If the setting is enabled, the system displays the Enter Manufacturing Date button on the Enter Best Before Date screen.

## Can the user change the generated best before date? (Y/N)

The setting allows for changing the generated best before date of the item on the Enter Best Before Date screen of the Reception Flow. If the setting is disabled, the Enter Best Before Date screen is not displayed. (This setting is supported by both Reception and Bulk Reception flows.)