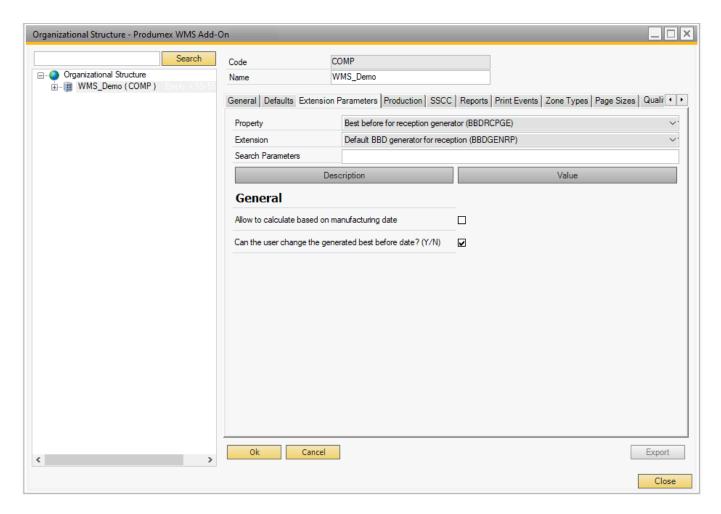

## 2.3.9. Best Before for Reception Generator

Extension: Default BBD Generator for Reception

## Allow to calculate based on manufacturing date

The settings allows for calculating the best before date of the item based on its manufacturing date during the Reception Flow. If the setting is enabled, the system displays the Enter Manufacturing Date button on the Enter Best Before Date screen.

## Can the user change the generated best before date? (Y/N)

The setting allows for changing the generated best before date of the item on the Enter Best Before Date screen of the Reception Flow. If the setting is disabled, the Enter Best Before Date screen is not displayed. (This setting is supported by both Reception and Bulk Reception flows.)