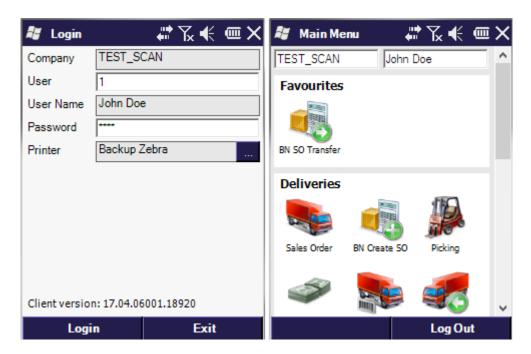

## 1. Logging in

When you start the mobile application, the login screen is displayed.

If the Pin code is set in the employee master data (Employee Master Data form > User-defined fields > Mobile password), you can either enter it in the User field or you can use the SAP BO employee code. After leaving the user field, the application automatically fills in the User Name field.

The user can also select a printer to work with by clicking the ... button next to the Printer field.

The mobile application can be closed with the Exit button. When tapping Login the user is navigated to the main menu or the last active screen.

Users can see all the menu entries for which they have the rights. The rights can be set in the employee master data).

Note: Users can always see the Query Stocks and Print Labels menu.

https://wiki.produmex.name/ - Produmex