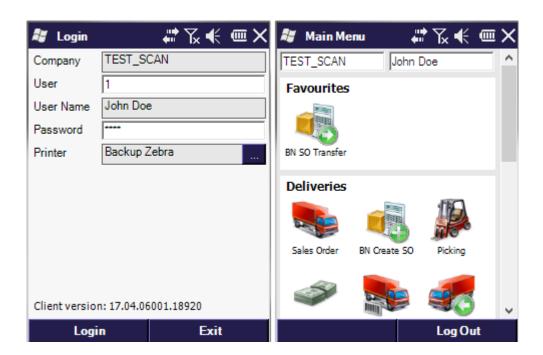

## 1. Logging in

When you start the mobile application, the login screen is displayed.

If the pin code is set in the employee master data (Employee Master Data form > User-defined fields > Mobile password), you can either enter it in the User field or you can use the SAP BO employee code. After leaving the user field, the application automatically fills in the User Name field.

The user can also select a printer to work with by clicking the ... button next to the Printer field.

The mobile application can be closed with the Exit button.

When tapping Login the user is navigated to the main menu or the last active screen.

Users can see all the menu entries for which they have the rights. The rights can be set in the employee master data).

Note: Users can always see the Query Stocks and Print Labels menu.

From:

https://wiki.produmex.name/ - Produmex